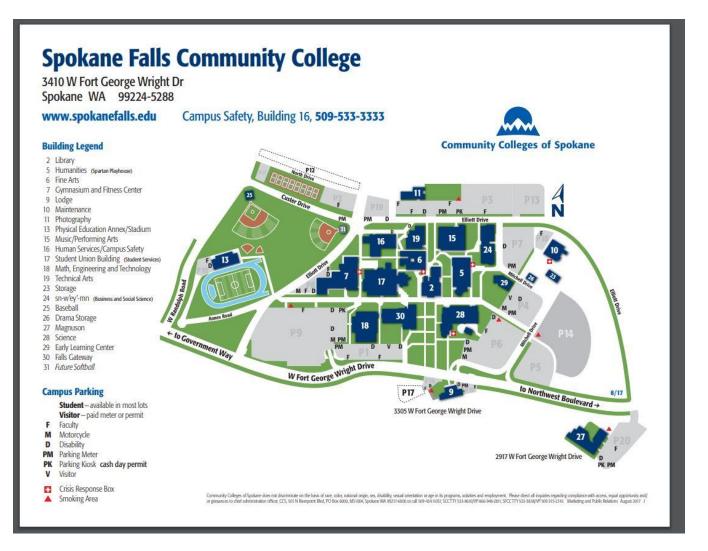

# Address: Spokane Falls Community College 3410 W. Fort George Wright Drive Spokane, WA 99224